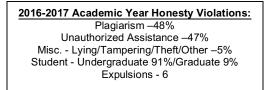

Fall 2016 Honesty Violations:

Plagiarism – 49% Unauthorized Assistance – 46%

Misc. - Lying/Tampering/Theft/Other - 5%

Student - Undergraduate 91% Graduate 9% Expulsions – 1 Spring 2017 Honesty Violations: Plagiarism –51%

Plagiansm –51% Unauthorized Assistance –42% Misc. - Lying/Tampering/ Theft/Other –7% Student – Undergraduate 90% /Graduate 10% Expulsions - 4

| Summer 2017                         |    |     |  |  |  |  |
|-------------------------------------|----|-----|--|--|--|--|
| Total # of Reports                  | 47 |     |  |  |  |  |
| Allegation Withdrawn<br>before FD   | 0  |     |  |  |  |  |
| Flagged                             | 0  |     |  |  |  |  |
| Facilitated Discussion<br>(FD)      | 47 |     |  |  |  |  |
| Admitted Violation                  | 28 | 60% |  |  |  |  |
| Case Dismissed                      | 18 | 38% |  |  |  |  |
| No Agreement/<br>Rescinded          | 1  | 2%  |  |  |  |  |
| Continued Discussion<br>(CD)        | 1  |     |  |  |  |  |
| CD – Violation                      | 1  |     |  |  |  |  |
| CD – Dismissed                      | 0  |     |  |  |  |  |
| Multiple Violations<br>Review Board | 1  |     |  |  |  |  |

Summer 2017 Honesty Violations: Plagiarism – 57% Unauthorized Assistance – 43% Misc. - Lying/Tampering/ Theft/Other – 0% Student - Undergraduate 98% Graduate 2% Expulsions - 1