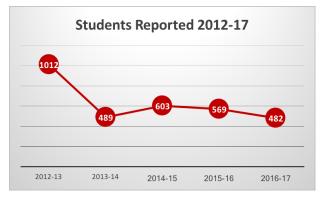

| 2016-2017 Academic Year                 |     |     |  |  |  |  |
|-----------------------------------------|-----|-----|--|--|--|--|
| Total # of Reports                      | 482 |     |  |  |  |  |
| Allegation Withdrawn before FD          | 7   | 2%  |  |  |  |  |
| Flagged                                 | 2   | <1% |  |  |  |  |
| Facilitated Discussion (FD)             | 473 |     |  |  |  |  |
| Admitted Violation                      | 333 | 69% |  |  |  |  |
| Case Dismissed                          | 129 | 27% |  |  |  |  |
| No Agreement/Rescinded                  | 11  | 2%  |  |  |  |  |
| Continued Discussion (CD)               | 10  |     |  |  |  |  |
| CD – Violation                          | 7   |     |  |  |  |  |
| CD – Dismissed                          | 3   |     |  |  |  |  |
| <b>Multiple Violations Review Board</b> | 20  |     |  |  |  |  |