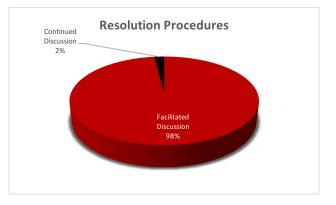

| 2016-2017 Academic Year                 |     |     |  |  |  |  |
|-----------------------------------------|-----|-----|--|--|--|--|
| Total # of Reports                      | 482 |     |  |  |  |  |
| Allegation Withdrawn before FD          | 7   | 2%  |  |  |  |  |
| Flagged                                 | 2   | <1% |  |  |  |  |
| Facilitated Discussion (FD)             | 473 |     |  |  |  |  |
| Admitted Violation                      | 333 | 69% |  |  |  |  |
| Case Dismissed                          | 129 | 27% |  |  |  |  |
| No Agreement/Rescinded                  | 11  | 2%  |  |  |  |  |
| Continued Discussion (CD)               | 10  |     |  |  |  |  |
| CD – Violation                          | 7   |     |  |  |  |  |
| CD – Dismissed                          | 3   |     |  |  |  |  |
| <b>Multiple Violations Review Board</b> | 20  |     |  |  |  |  |