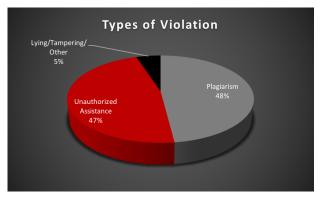

Fall 2016 Honesty Violations:

Plagiarism – 49% Unauthorized Assistance – 46%

Misc. - Lying/Tampering/Theft/Other - 5%

Student - Undergraduate 91% Graduate 9% Expulsions – 1 Spring 2017 Honesty Violations: Plagiarism –51%

Plagiansm –51% Unauthorized Assistance –42% Misc. - Lying/Tampering/ Theft/Other –7% Student – Undergraduate 90% /Graduate 10% Expulsions - 4

| Summer 2017                         |    |     |  |  |  |  |
|-------------------------------------|----|-----|--|--|--|--|
| Total # of Reports                  | 47 |     |  |  |  |  |
| Allegation Withdrawn<br>before FD   | 0  |     |  |  |  |  |
| Flagged                             | 0  |     |  |  |  |  |
| Facilitated Discussion<br>(FD)      | 47 |     |  |  |  |  |
| Admitted Violation                  | 28 | 60% |  |  |  |  |
| Case Dismissed                      | 18 | 38% |  |  |  |  |
| No Agreement/<br>Rescinded          | 1  | 2%  |  |  |  |  |
| Continued Discussion<br>(CD)        | 1  |     |  |  |  |  |
| CD – Violation                      | 1  |     |  |  |  |  |
| CD – Dismissed                      | 0  |     |  |  |  |  |
| Multiple Violations<br>Review Board | 1  |     |  |  |  |  |

Summer 2017 Honesty Violations: Plagiarism – 57% Unauthorized Assistance – 43% Misc. - Lying/Tampering/ Theft/Other – 0% Student - Undergraduate 98% Graduate 2% Expulsions - 1